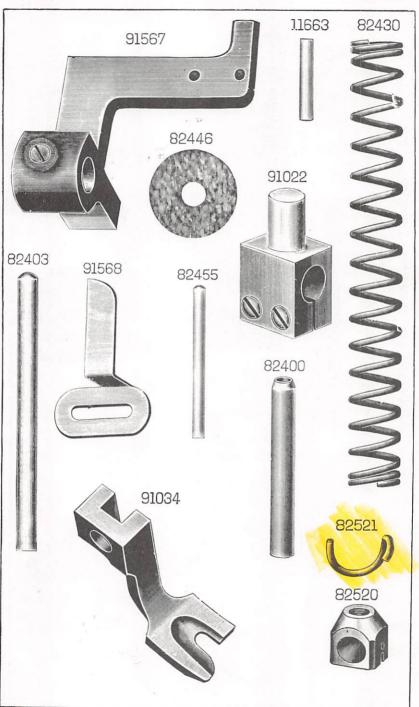

## ILLUSTRATED LIST OF PARTS

FOR

## SINGER"

Machines Nos. 45K1, 45K5, 45K11 and 45K92

No. 45K1 Machine

\*\*A Trademark of THE SINGER COMPANY

From the library of: Superior Sewing Machine & Supply LLC

From the library of: Superior Sewing Machine & Supply LLC