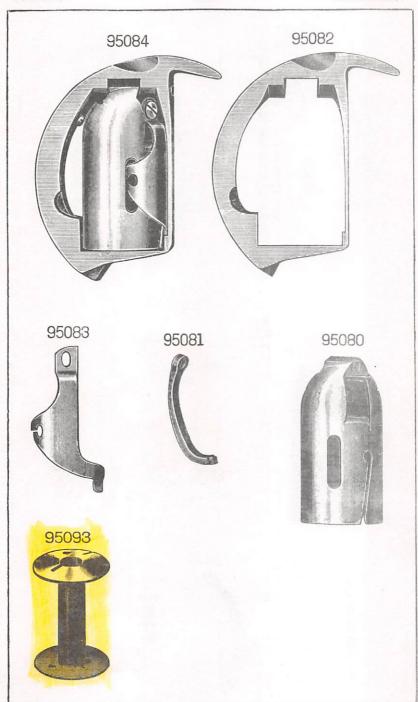

## ILLUSTRATED LIST OF PARTS

FOR

## SINGER"

Machines Nos. 45K1, 45K5, 45K11 and 45K92

No. 45K1 Machine

\*\*A Trademark of THE SINGER COMPANY

From the library of: Superior Sewing Machine & Supply LLC

From the library of: Superior Sewing Machine & Supply LLC