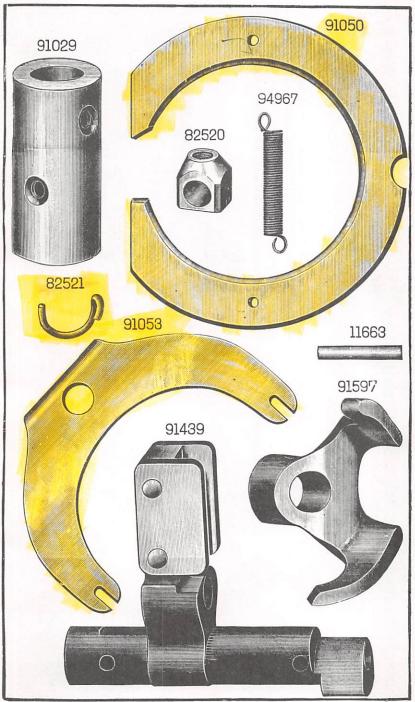

## ILLUSTRATED LIST OF PARTS

FOR

## SINGER"

Machines Nos. 45K1, 45K5, 45K11 and 45K92

No. 45K1 Machine

\*\*A Trademark of THE SINGER COMPANY

From the library of: Superior Sewing Machine & Supply LLC

From the library of: Superior Sewing Machine & Supply LLC