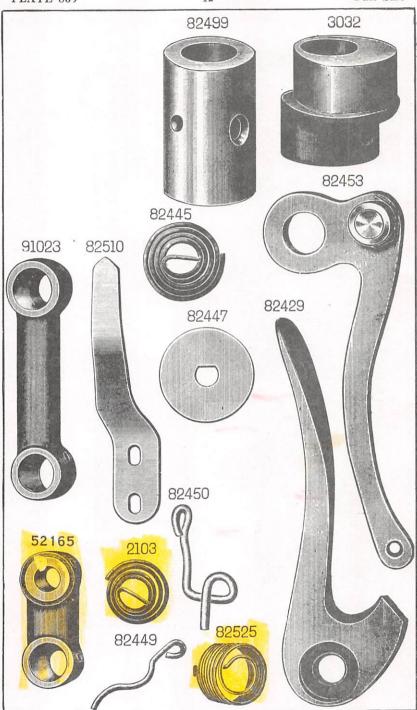

## ILLUSTRATED LIST OF PARTS

FOR

## SINGER"

Machines Nos. 45K1, 45K5, 45K11 and 45K92

No. 45K1 Machine

\*\*A Trademark of THE SINGER COMPANY

From the library of: Superior Sewing Machine & Supply LLC

From the library of: Superior Sewing Machine & Supply LLC