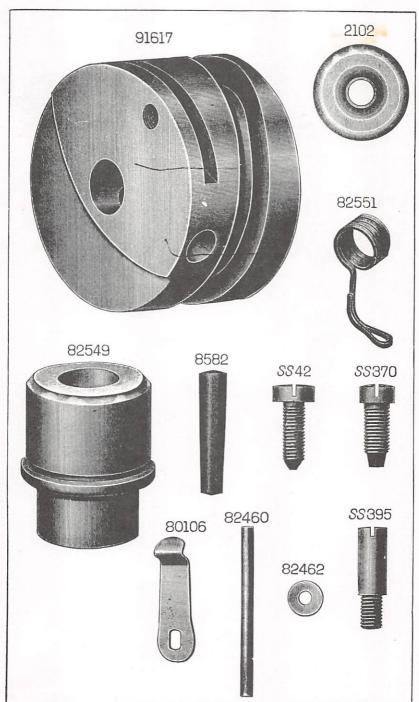

## ILLUSTRATED LIST OF PARTS

FOR

## SINGER"

Machines Nos. 45K1, 45K5, 45K11 and 45K92

No. 45K1 Machine

\*\*A Trademark of THE SINGER COMPANY

From the library of: Superior Sewing Machine & Supply LLC

From the library of: Superior Sewing Machine & Supply LLC