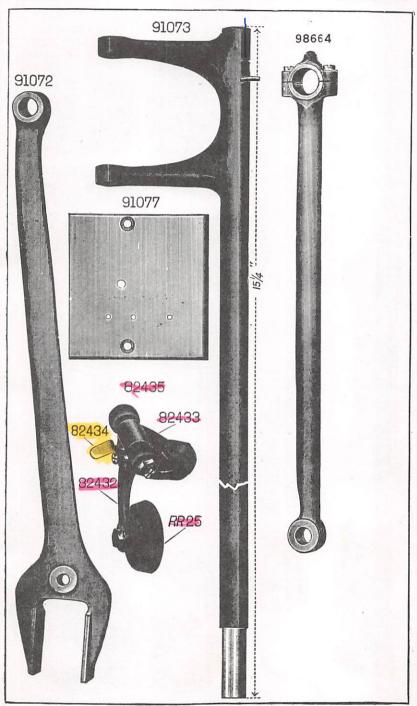

## ILLUSTRATED LIST OF PARTS

FOR

## SINGER"

Machines Nos. 45K1, 45K5, 45K11 and 45K92

No. 45K1 Machine

\*\*A Trademark of THE SINGER COMPANY

From the library of: Superior Sewing Machine & Supply LLC

From the library of: Superior Sewing Machine & Supply LLC