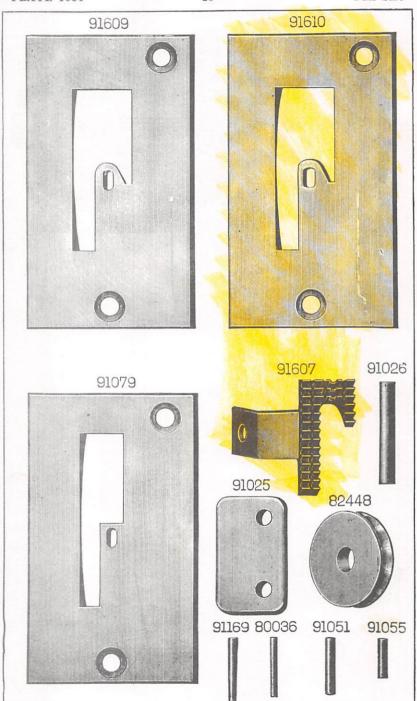

## ILLUSTRATED LIST OF PARTS

FOR

## SINGER"

Machines Nos. 45K1, 45K5, 45K11 and 45K92

No. 45K1 Machine

\*\*A Trademark of THE SINGER COMPANY

From the library of: Superior Sewing Machine & Supply LLC

From the library of: Superior Sewing Machine & Supply LLC